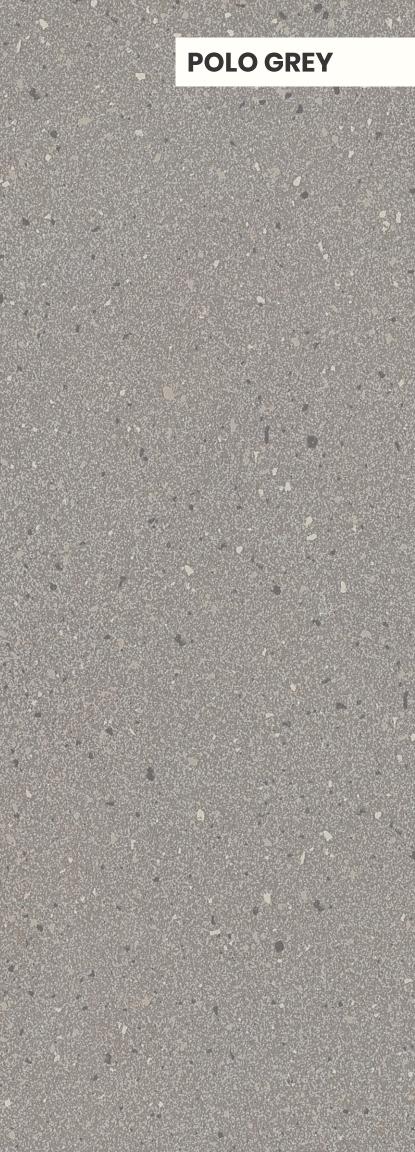

## POLO GREY & POLO BEIGE

★ Dry Glue Decorative Flakes

The beauty of POLO' is the result of innovative and exclusive technology, 'Hybrid+'. This technology is first of its kind in India, which is equipped with the newest application system called 'Dry Glue Decorative Flakes (DGDF)'. With this extraordinary technology, we have created two 'POLO' designs using full body colored clay powder and clay flakes throughout the body without using any conventional liquid ink on the surface.

One warm and one cold collection consist of two sophisticated designs each. Colored and Glue flakes that are created with high precision enrich the aesthetics of the surface. For the convenience of choice, the two designs are available in single format of 60x60cm in surface finishes, polished and matt.