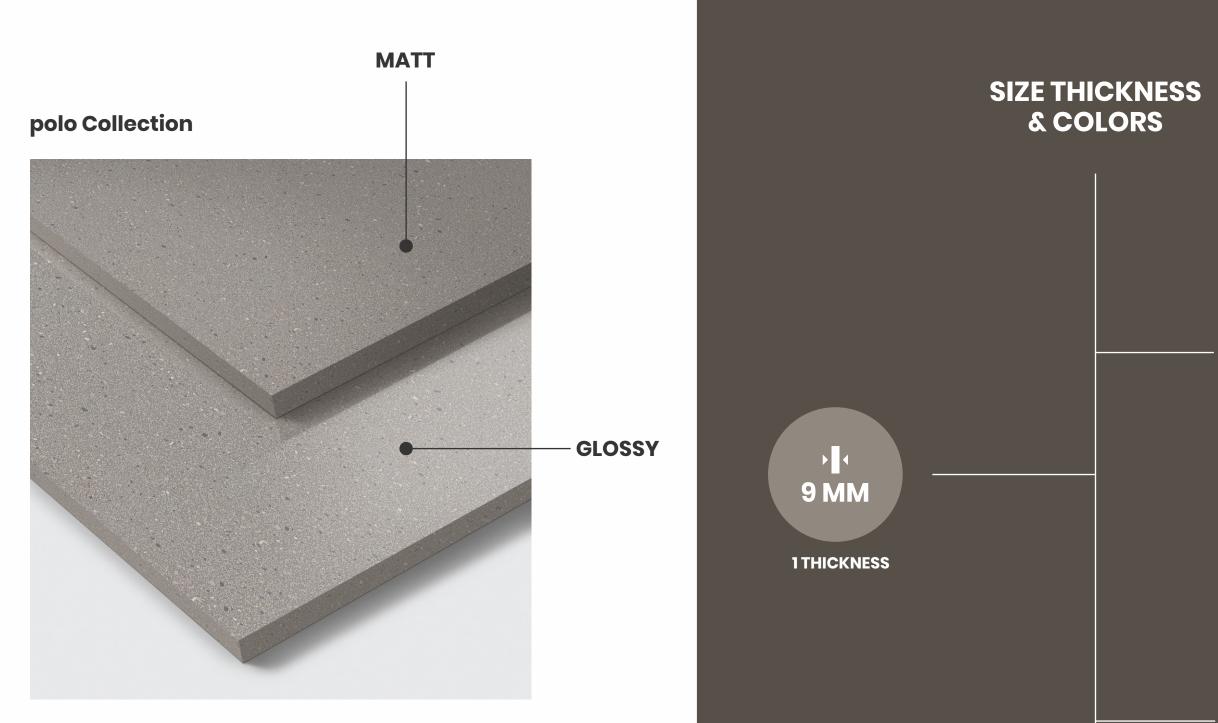

One warm and one cold collection consist of two sophisticated designs each. Colored and Glue flakes that are created with high precision enrich the aesthetics of the surface. For the convenience of choice, the two designs are available in single format of 60x60cm in surface finishes, polished and matt.

## POLO GREY & POLO BEIGE

★ Dry Glue Decorative Flakes