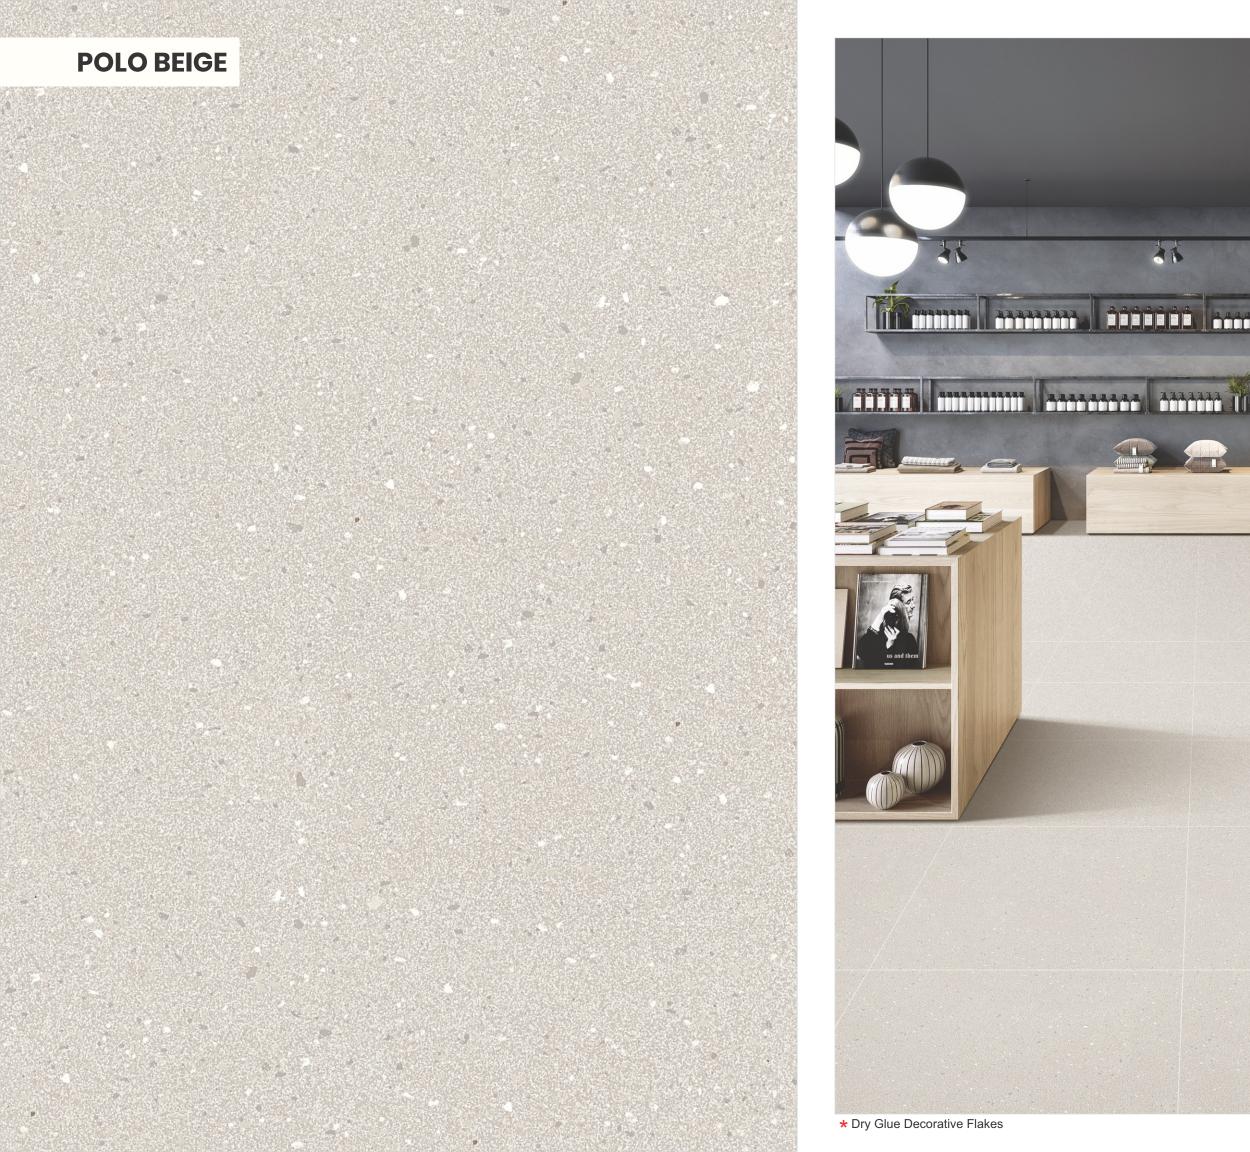

## POLO GREY & POLO BEIGE

★ Dry Glue Decorative Flakes

The beauty of POLO' is the result of innovative and exclusive technology, 'Hybrid+'. This technology is first of its kind in India, which is equipped with the newest application system called 'Dry Glue Decorative Flakes (DGDF)'. With this extraordinary technology, we have created two 'POLO' designs using full body colored clay powder and clay flakes throughout the body without using any conventional liquid ink on the surface.

One warm and one cold collection consist of two sophisticated designs each. Colored and Glue flakes that are created with high precision enrich the aesthetics of the surface. For the convenience of choice, the two designs are available in single format of 60x60cm in surface finishes, polished and matt.