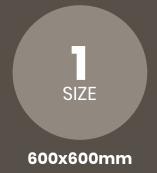

One warm and one cold collection consist of two sophisticated designs each. Colored and Glue flakes that are created with high precision enrich the aesthetics of the surface. For the convenience of choice, the two designs are available in single format of 60x60cm in surface finishes, polished and matt.